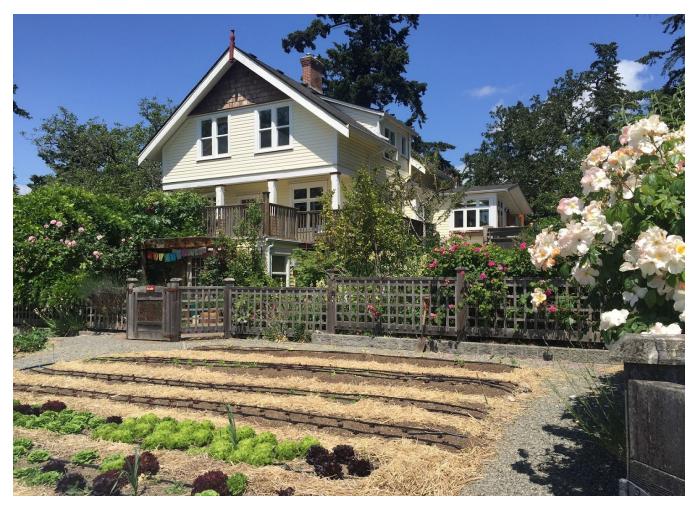

Roundhouse Midwives is located on a five acre farm just two blocks from our local maternity unit at Victoria General Hospital. VGH is a level three facility, and we enjoy collaborative relationships with our obstetric colleagues.

We highly prioritize the health of our team. Midwives provide each other regular relief from long births, and we hold team meetings with farm brunch, and fun social activities.

Our farm property also has a large, beautiful roundhouse and a small cottage, where we offer clients Connecting Pregnancy group pre & postnatal care led by our midwives, baby & parent yoga, and prenatal classes. One third of our clients plan an out of hospital birth. Those who are home birth candidates can choose to use our onsite birth cottage, a lovely and intimate setting for births.

We've included some photos of the farm below to show the clinic in the main house, roundhouse for group meetings, birth cottage, and surrounding property.

Please see our website for more about our practice: <u>www.roundhousemidwives.com</u>