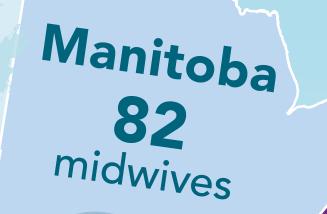

Nunavut

midwives 9.5%

89 midwifery births

6.4%

1,130

births

16% 23,465 midwifery

midwifery births

Ontario 877 midwives

And they

Quebec 217 midwives

()

4.2%

3,574 midwifery births

## Canada 1,690 midwives

Midwifery-led births as a % of total births

Newfoundland & Labrador

midwife

## **TOTAL BIRTHS** 2016/2017

| YT              | 401      |
|-----------------|----------|
| NT              | 666      |
| NU              | 933      |
| BC              | 44,764   |
| AB              | 57,394   |
| SK              | .15,750  |
| MB              | . 17,641 |
| ON1             | 46,659   |
| QC              | 84,700   |
| NB              | 6,678    |
| PE              | 1,448    |
| NS              | 8,467    |
| NL              | 4,411    |
| CANADA: 389,912 |          |