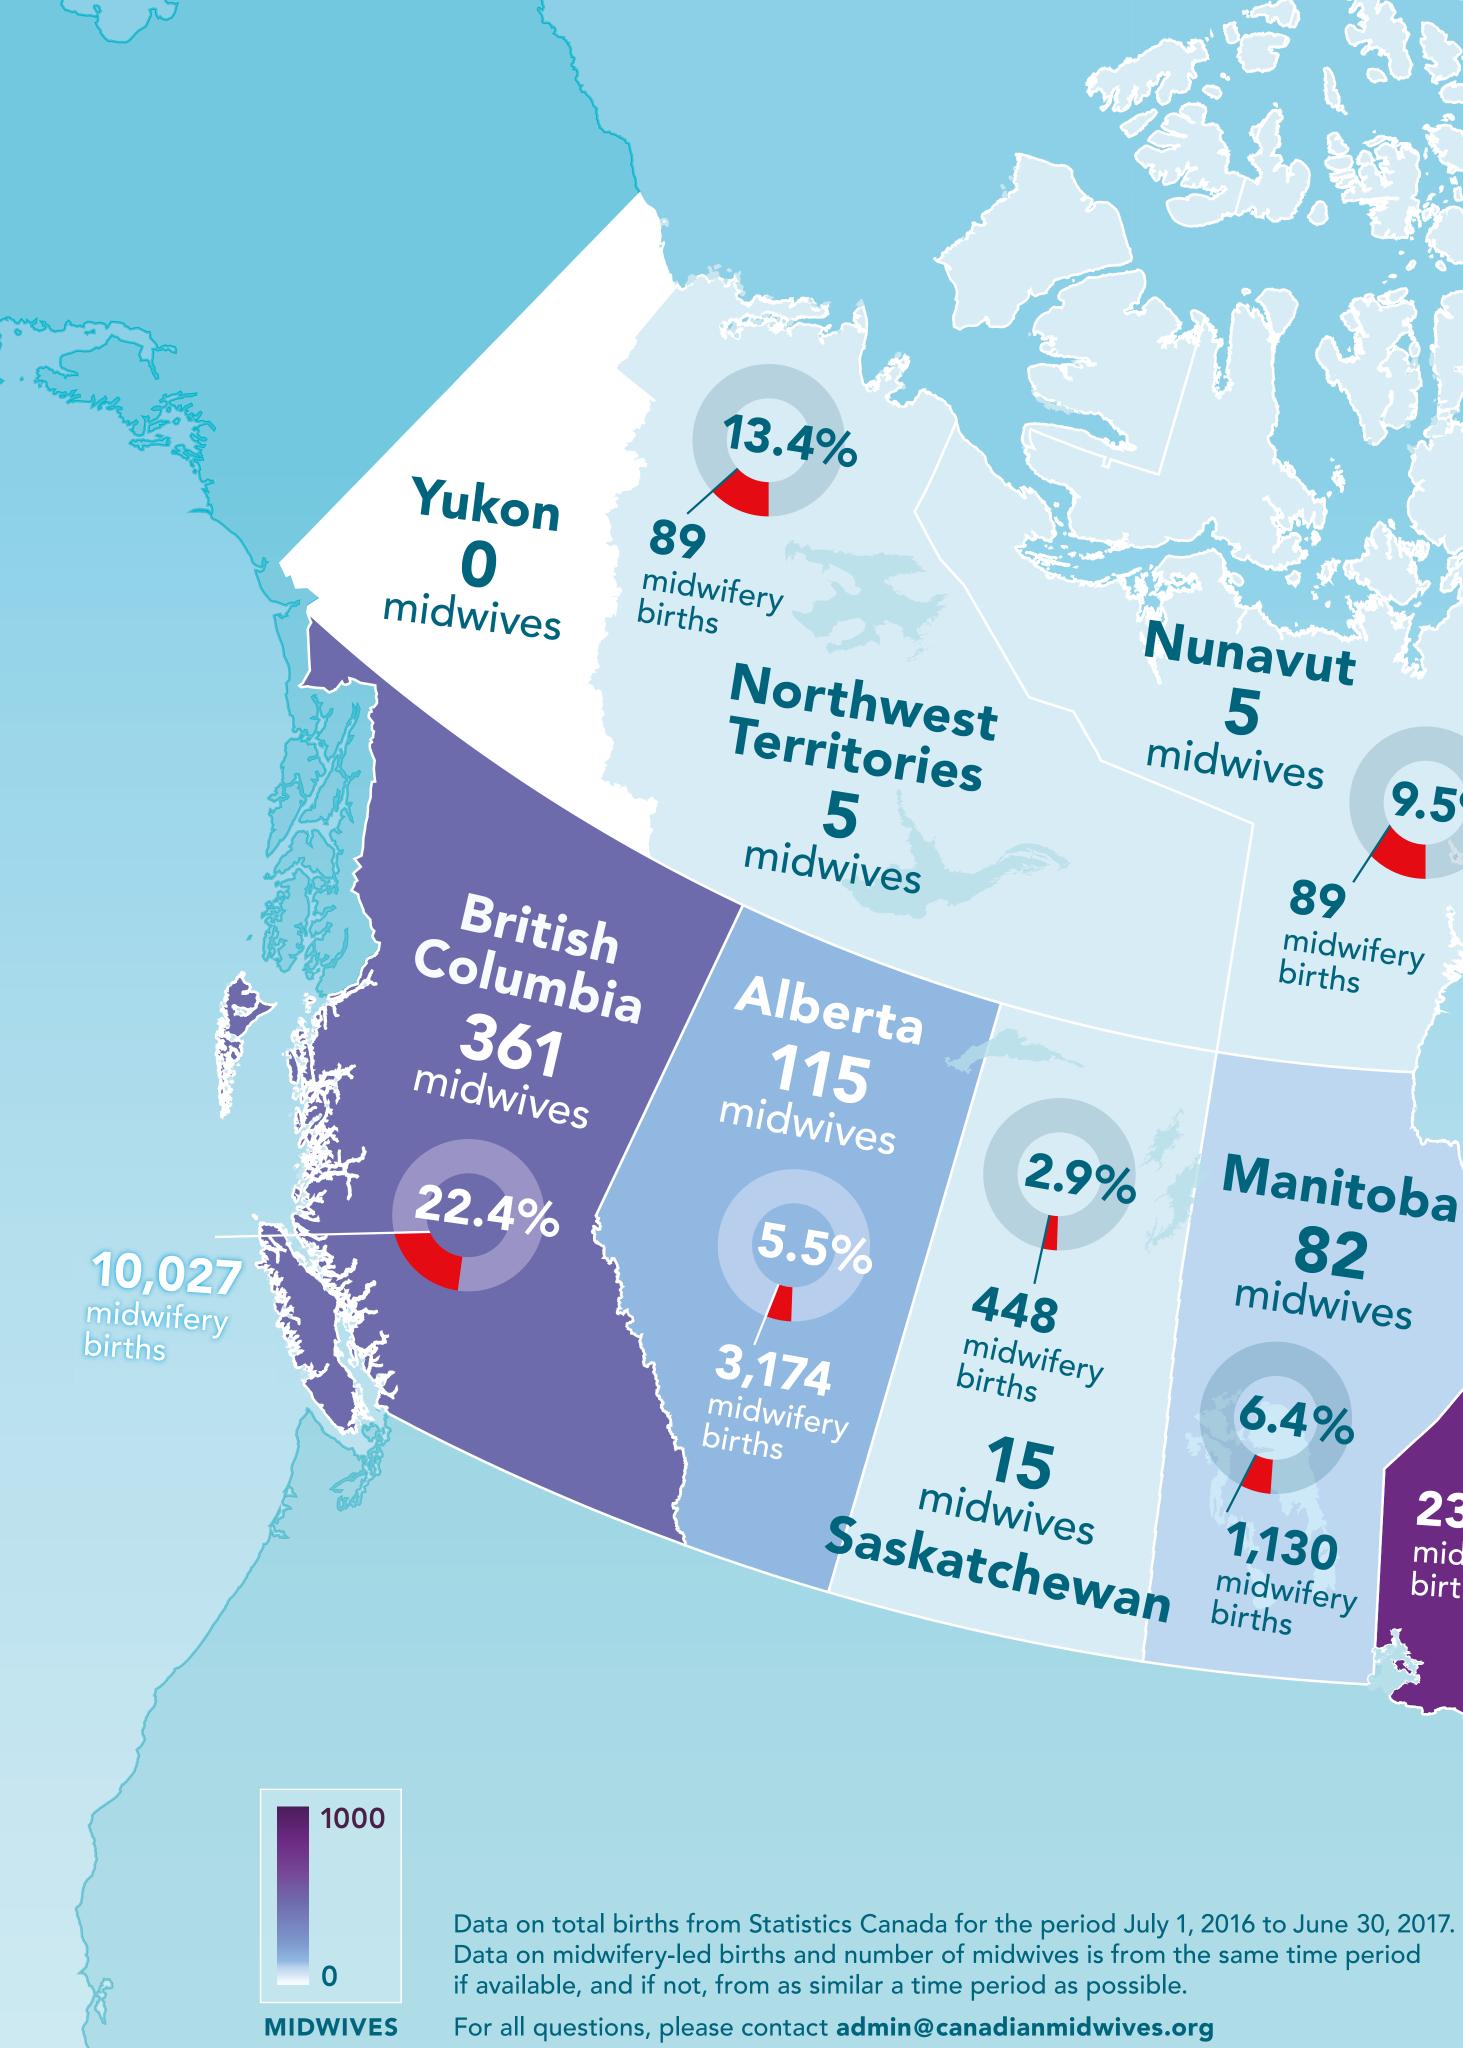

Nunavut

midwives 9.5%

89 midwifery births

6.4%

1,130

births

16% 23,465 midwifery

midwifery births

Ontario 877 midwives

And they

Quebec 217 midwives

()

4.2%

3,574 midwifery births

## Canada 1,690 midwives

Midwifery-led births as a % of total births

Newfoundland & Labrador

midwife

## **TOTAL BIRTHS** 2016/2017

| YT              | 401      |
|-----------------|----------|
| NT              | 666      |
| NU              | 933      |
| BC              | 44,764   |
| AB              | 57,394   |
| SK              | .15,750  |
| MB              | . 17,641 |
| ON1             | 46,659   |
| QC              | 84,700   |
| NB              | 6,678    |
| PE              | 1,448    |
| NS              | 8,467    |
| NL              | 4,411    |
| CANADA: 389,912 |          |