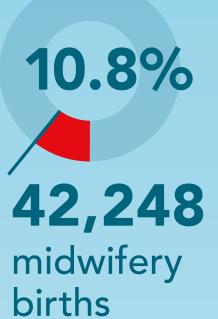

Nunavut

midwives 9.5%

89 midwifery births

6.4%

1,130

births

16% 23,465 midwifery

midwifery births

Ontario 877 midwives

And they

Quebec 217 midwives

()

4.2%

3,574 midwifery births

## Canada 1,690 midwives

Midwifery-led births as a % of total births

Newfoundland & Labrador

midwife

## **TOTAL BIRTHS** 2016/2017

| YT              | 401      |
|-----------------|----------|
| NT              | 666      |
| NU              | 933      |
| BC              | 44,764   |
| AB              | 57,394   |
| SK              | .15,750  |
| MB              | . 17,641 |
| ON1             | 46,659   |
| QC              | 84,700   |
| NB              | 6,678    |
| PE              | 1,448    |
| NS              | 8,467    |
| NL              | 4,411    |
| CANADA: 389,912 |          |